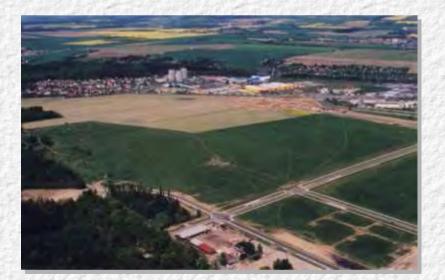

# History of the Municipal Industrial Park Plzen Borska pole

- 1990 former helicopter airfield released by Czech Army
- **1991 1994** negotiations about property transfer
- **1994 1995** feasibility and infrastructure service studies
- 1995 new Master Plan approved, site designed for light industry (previous master plan designed the site as a reserve of largest Czech enterprise - Skoda)
- **1996** Panasonic decided to invest, infrastructure construction started

# History of the Municipal Industrial Park Plzen Borska pole

**1999** - state subsidy (0.7 milion EUR) granted to support industrial zones development

2000 - development of location westwards to municipal industrial park started, state subsidy (1.9 milion EUR) granted