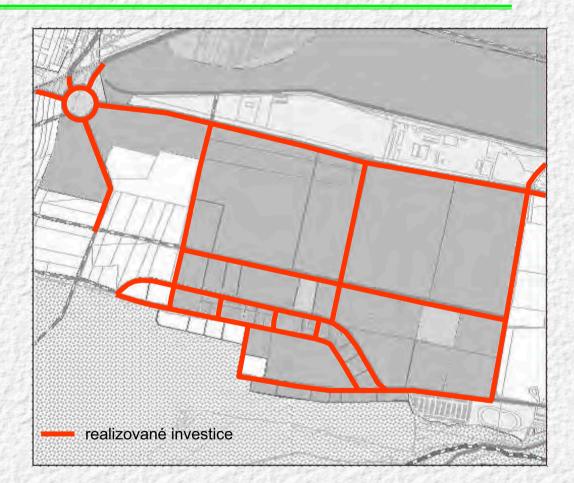

# **Municipal Industrial Park Plzen Borska pole**

# **Investments and their effects**

#### Investors of infrastructure:

| • | City of Plzen                       | 17 milion EUR |
|---|-------------------------------------|---------------|
| • | and the second second second second |               |
|   | providers                           | 2 milion EUR  |
| ٠ | Czech state                         | 3 milion EUR  |
| • | total                               | 22 milion EUR |

### Effects as of the end of 2004:

| • | jobs created        | 7,850          |
|---|---------------------|----------------|
| • | private investments | 320 milion EUR |