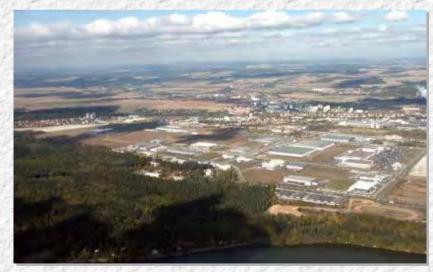

# **Municipal Industrial Park Plzen Borska pole**

### Effects as of the end of 2004:

| • | jobs created        | 7,850          |
|---|---------------------|----------------|
| • | private investments | 320 milion EUR |

#### Estimated total effect at the end of the project:

jobs created

11,000

private investments 400 milion EUR