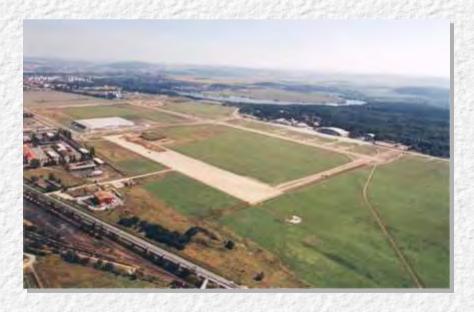

# History of the Municipal Industrial Park Plzen Borska pole

- 1990 former helicopter airfield released by Czech Army
- **1991 1994** negotiations about property transfer
- **1994 1995** feasibility and infrastructure service studies
- 1995 new Master Plan approved, site designed for light industry (previous master plan designed the site as a reserve of largest Czech enterprise - Skoda)
- **1996** Panasonic decided to invest, infrastructure construction started

# History of the Municipal Industrial Park Plzen Borska pole

**1999** - state subsidy (0.7 milion EUR) granted to support industrial zones development

2000 - development of location westwards to municipal industrial park started, state subsidy (1.9 milion EUR) granted