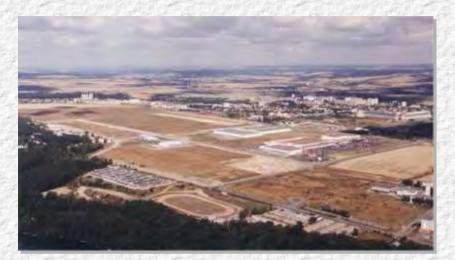

# **Municipal Industrial Park Plzen Borska pole**

# History of the Municipal Industrial Park Plzen Borska pole

- 1990 former helicopter airfield released by Czech Army
- **1991 1994** negotiations about property transfer
- **1994 1995** feasibility and infrastructure service studies
- 1995 new Master Plan approved, site designed for light industry (previous master plan designed the site as a reserve of largest Czech enterprise - Skoda)
- **1996** Panasonic decided to invest, infrastructure construction started

# History of the Municipal Industrial Park Plzen Borska pole

**1999** - state subsidy (0.7 milion EUR) granted to support industrial zones development

2000 - development of location westwards to municipal industrial park started, state subsidy (1.9 milion EUR) granted